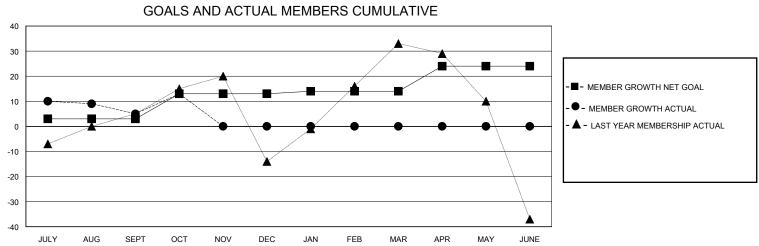

## District 118 Y

GMT: LOCATION Republic of Türkiye GMT CA

| •             |               |             |               | ,                     |                        |                         | •                                                  |  |
|---------------|---------------|-------------|---------------|-----------------------|------------------------|-------------------------|----------------------------------------------------|--|
|               | Club          | s           |               | Members               |                        |                         |                                                    |  |
|               | RESULTS FOR   | R 2023-2024 |               | RESULTS FOR 2023-2024 |                        |                         |                                                    |  |
| QUARTER       | NEW CLUB GOAL | NEW CLUBS   | DROPPED CLUBS | QUARTER MEME          | BER GROWTH NET<br>GOAL | MEMBER GROWTH<br>ACTUAL | DROPPED<br>MEMBERS ACTUAL<br>(including transfers) |  |
| JULY/AUG/SEPT | 0             | 0           | 1             | JULY/AUG/SEPT         | 3                      | 21                      | 14                                                 |  |
| OCT/NOV/DEC   | 1             | 0           | 0             | OCT/NOV/DEC           | 10                     | 13                      | 5                                                  |  |
| JAN/FEB/MAR   | 0             | 0           | 0             | JAN/FEB/MAR           | 1                      | 0                       | 0                                                  |  |
| APR/MAY/JUNE  | 0             | 0           | 0             | APR/MAY/JUNE          | 10                     | 0                       | 0                                                  |  |